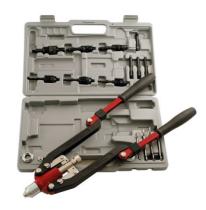

## **Heavy Duty Riveting Kit**

Heavy duty long handled riveter, RivNut and RivBolt tool set, suitable for alloy and stainless steel rivets.

## **Additional Information**

- · Two handed operation for extra leverage.
- Suitable for: 3.2, 4.0, 4.8 and 6.4mm rivets.
- Suitable for: M4, M5, M6, M8, M10 and M12 nut rivets; M4, M5, M6 and M8 bolt rivets.
- Nut rivets and rivets available separately, please See Laser Part Nos. 0981 0983, 3643 3644 and 1800 1802. Connect offer sets of assorted rivets, please see Part Nos. 31843 and 31844.
- Spare mandrils available please see Laser Part Nos. 2770 (M4), 2771 (M5), 2772 (M6), 2773 (M8), 2774 (M10) and 3864 (for 12mm nut rivet).