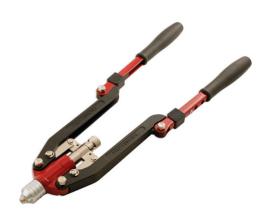

## **Heavy Duty Riveting Kit**

Heavy duty long handled riveter, RivNut and RivBolt tool set, suitable for alloy and stainless steel rivets.

## **Additional Information**

- · Two handed operation for extra leverage.
- Suitable for: 3.2, 4.0, 4.8 and 6.4mm rivets.
- Suitable for: M4, M5, M6, M8, M10 and M12 nut rivets; M4, M5, M6 and M8 bolt rivets.
- Nut rivets and rivets available separately, please See Laser Part Nos. 0981 0983, 3643 3644 and 1800 1802. Connect offer sets of assorted rivets, please see Part Nos. 31843 and 31844.
- Spare mandrils available please see Laser Part Nos. 2770 (M4), 2771 (M5), 2772 (M6), 2773 (M8), 2774 (M10) and 3864 (for 12mm nut rivet).